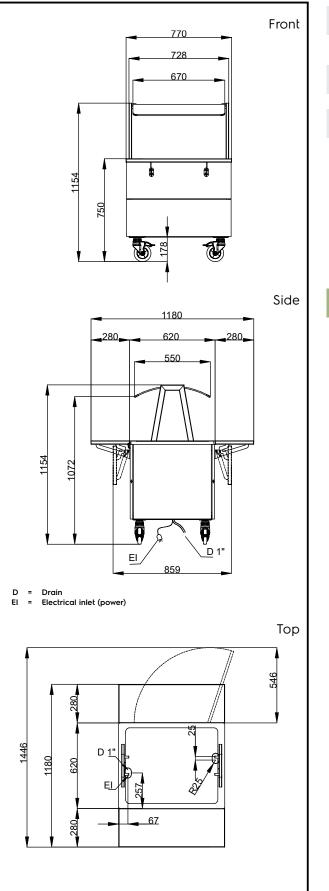

# Flexy Compact Bain-marie, one well (2GN) with wheels H=750mm, overshelf with LED lights

| Electric                                                                                                                                                                                                                    |                                                                                                                    |  |
|-----------------------------------------------------------------------------------------------------------------------------------------------------------------------------------------------------------------------------|--------------------------------------------------------------------------------------------------------------------|--|
| Supply voltage:<br>Electrical power, max:                                                                                                                                                                                   | 220-240 V/1N ph/50/60 Hz<br>2.04 kW                                                                                |  |
| Water:                                                                                                                                                                                                                      |                                                                                                                    |  |
| Water drain outlet size:                                                                                                                                                                                                    | 3/4"                                                                                                               |  |
| Key Information:                                                                                                                                                                                                            |                                                                                                                    |  |
| N° of doors:<br>External dimensions, Width:<br>External dimensions, Depth:<br>External dimensions, Height:<br>Net weight:<br>Shipping height:<br>Shipping width:<br>Shipping depth:<br>Shipping volume:<br>Set temperature: | 1<br>770 mm<br>1180 mm<br>1154 mm<br>88.5 kg<br>1184 mm<br>810 mm<br>899 mm<br>0.86 m <sup>3</sup><br>+85 / +95 °C |  |
| Sustainability                                                                                                                                                                                                              |                                                                                                                    |  |